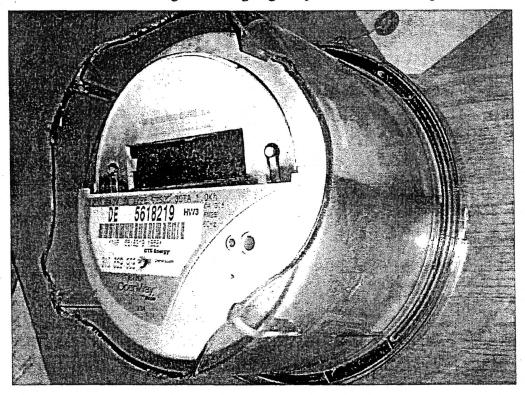

## Purpose of Communication

Meter Engineering has identified a handful of OpenWay Centron Form 2S 240V meters that have failed due to overvoltage. As you can see in the picture below the front of the polycarbonate meter cover has been blown off. The investigation is ongoing and your assistance is required.